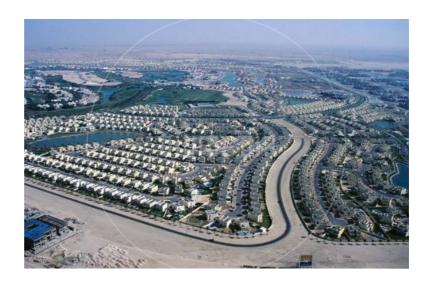

## Area Type

Low rise residential

## Size:

60 h.a. Fresh water and sub soil water lakes

## Lead Engineer / Client

Italconsult (for infrastructure) Emaar Properties

The master plan involving infrastructure involving the wet services as well as the Lakes recharge design was carried out by Mario Associates and supervised by Italconsult for execution.

The project has almost 6 kms of community roads and 4 small lakes (two for fresh water storage for irrigation) and 1 large central decorative lake with recharging from sub-soil water, designed by Mario Associates.